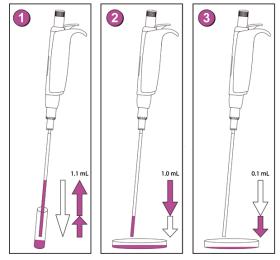

## Simple operation

- 1. Depress plunger button in full, then release slowly to aspirate 1.1 mL
- 2. Depress plunger button to first stop, thus dispensing 1 mL in Petri dish
- 3. Depress plunger button to second stop, thus dispensing residual 0.1 mL in next Petri dish