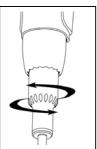

# Justip<sup>™</sup> ejector

Turn left or right to adjust ejector to tip position on the nozzle